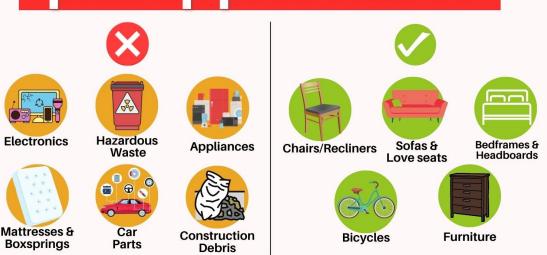

## BULK TRASH pick up procedures

- All bulk pick up must be called into Office by the last Thursday of each month.
- Your bulk pick up must be registered with Office.
- Pick Up's will occur on the FIRST MONDAY OF EACH MONTH.
- PLEASE CALL OFFICE TO REGISTER PICK UP | 610-687-5675.